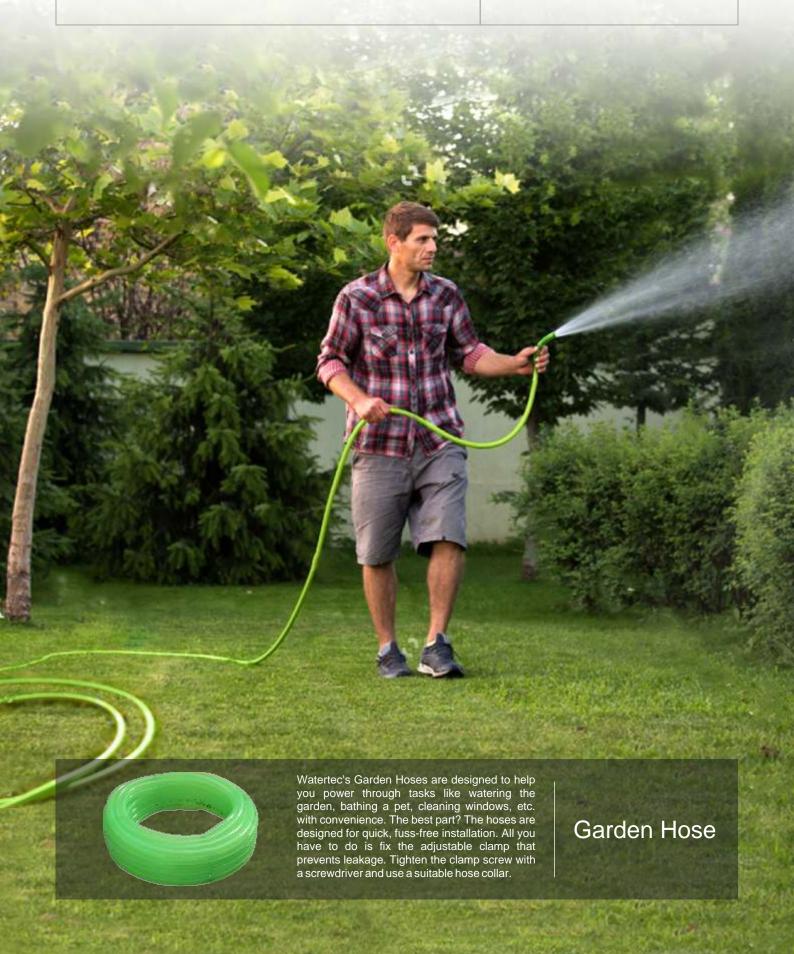

## WATERTEC Garden Hose

Easy to roll and store

High glossy, kink-free and excellent colour stability

| Technical Specifications |                          |                                                     |           |              |
|--------------------------|--------------------------|-----------------------------------------------------|-----------|--------------|
| S. No.                   | Parameter                | Specifications                                      |           |              |
| 1                        | Available Sizes          | (1/2," 3/4", 1", )                                  |           |              |
| 2                        | Size                     | Nominal Size                                        | Inner Dia | Thickness    |
|                          |                          | 1/2" 15mm                                           | 12.2      | 2 - 2.4 mm   |
|                          |                          | 3/4" 20mm                                           | 19        | 2.2 - 2.6 mm |
|                          |                          | 1" 25mm                                             | 25.4      | 2 - 2.4 mm   |
| 3                        | Weight per 30 meter - Kg | 3.6 to 4, 5.6 to 6.0, 6.6 to 7                      |           |              |
| 4                        | Burst Pressure           | 7bar                                                |           |              |
| 5                        | Load Test                | Passed on Truck Load test with the capacity of 3ton |           |              |
| 6                        | Available Colors         |                                                     |           |              |

## **Garden Hose - Installation Guidelines**

- Use adjustable clamp to avoid hose removal and leak at joint area
- Use suitable hose collar
- Use suitable screwdriver to tighten the clamp screw

#isavewater